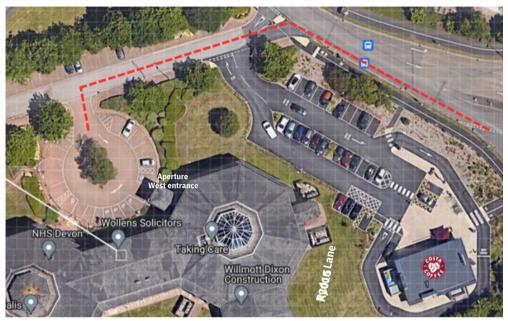

At the junction on Rydon Lane, turn left, continue past the turning for Costa Coffee and then take the next turning on the left and enter the round car park. On arrival at Aperture, please park in one of the bays at the front of the building.

Once parked, please make your way to the Aperture West entrance.

use the down arrow and select Wollens, then press the green bell button. The receptionist will answer and release

Make your way up the stairs to the first floor and turn right through the landing door. Wollens reception is in front of you.