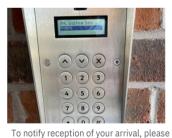

Once parked, please make your way to the Aperture West entrance.

use the down arrow and select Wollens, then press the green bell button. The receptionist will answer and release

Make your way up the stairs to the first floor and turn right through the landing door. Wollens reception is in front of you.

the door for you.

Full spectrum law

Wollens, Aperture, Pynes Hill, Rydon Lane, Exeter EX2 5AZ What3Words: https://w3w.co/cone.pile.topic